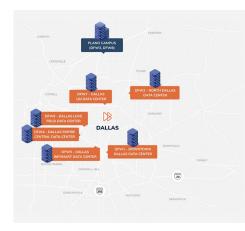

## Local Service. Boundless Reach.

Our **65+ data centers** are strategically located in **27+ markets** that offer high population densities as well as a concentration of technology business and research universities.